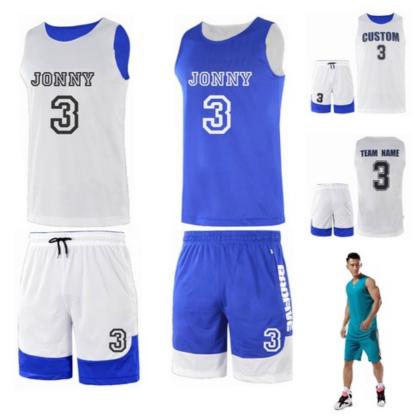

# Product Name Swish Personalized Basketball Uniform - Jersey and Shorts Set

#### Description

Personalized 2-ply reversible basketball jersey and shorts for both home and away games! These dye sublimation garments are available in youth and adult sizes. Get your name in the game with our fully-sublimated basketball sets. Design custom basketball jerseys and shorts with your team name, mascot, and logo. It is made of first-class dimple mesh polyester fabric and is perfect for players and fans. Professional quality, our uniforms are used by team stores for the general public and athletes at high school, college, corporate and professional levels.