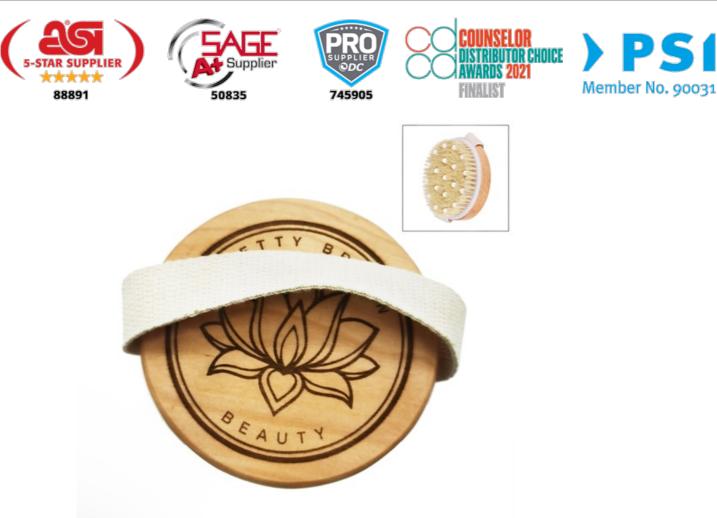

## Product Name Luxury Boar Bristle Bath Brush & Scrub - Engraved

## Description

Clear away dead skin and let your natural radiance shine through. This exfoliating body brush is ideal for both wet and dry brushing, giving you a deep yet gentle clean that opens up pores and gives your skin that all-important youthful softness. Use it anywhere on the body to renew your cells, stimulate circulation, encourage collagen growth and purify your skin of toxins. Engrave your message or logo and create a spectacular marketing campaign.

Product Reference Number: BS3377

Setup Fee: 50.0

Additional Colors / Location:

**Product Options:** 

Product Size: 4.3" x 1.37"

Imprint Size: 0.7" x 2"

Material: Wood

Available Colors: Wood