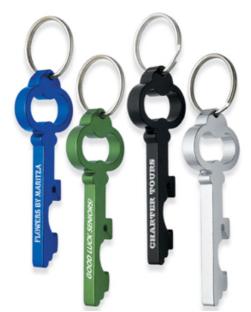

## Product Name Key Shape Bottle Opener Key Chain

Description

Key Shaped Bottle Opener /W Keychain Ring

**Product Reference Number: KC1888** 

Setup Fee: 50.0

Additional Colors / Location: 0.16

**Product Options:** 

**Product Size:** 2-3/4" X 1" **Imprint Size:** 1-1/2" X 1/4"

Material: Aluminum

Available Colors: Black, Blue, White, Green, Red, Yellow, Orange, Pink, Silver, Purple

Packaging: Cello Bag

Price Includes: Laser Engraved / 1 Location Logo