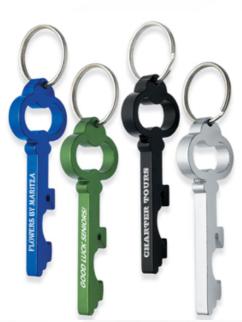

Sprinters Advertising
HQ (not for checks)
8 The Green Suite #10383
Dover DE 19901
United States

Product Name Key Shape Bottle Opener Key Chain

Description

Key Shaped Bottle Opener /W Keychain Ring

Product Reference Number: KC1888

Setup Fee (G): 50.0

Additional Colors / Location (R): 0.16

**Product Options:** 

Product Size: 2-3/4" X 1"
Imprint Size: 1-1/2" X 1/4"

Material: Aluminum

Available Colors: Black, Blue, White, Green, Red, Yellow, Orange, Pink, Silver, Purple