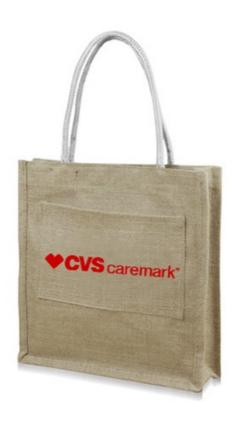

## Product Name Natural Velcro Closure Jute Tote Bag W/ Front Pocket

**Product Reference Number:** 

Eco-Friendly Jute Large Tote Bag With Velcro Closure And Pocket

Setup Fee: JB7455

Additional Colors / Location: 50.0

**Product Options: 0.35** 

**Product Size:** 

Imprint Size: 10-1/2" W X 11" H X 3" L

Material: 6" X 3-1/2" Available Colors: Jute Packaging: Brown Price Includes:

Lead Time (business days): 1 Color Logo / Location