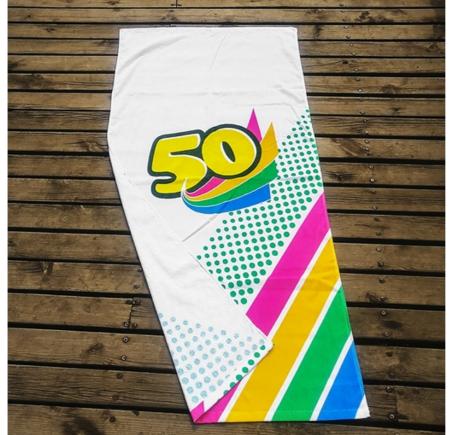

## Product Name Premium Full Color Superfine Fiber Beach Towel 27.5" x 55"

## Description

Full Color Reactive Printing Logo Beach Towels Made of Superfine Fiber 27.5" x 55"

**Product Reference Number: CT2445** 

Setup Fee: 50.0

**Additional Colors / Location:** 

**Product Options:** 

Product Size: 27.5" x 55"

Imprint Size: Entire towel

Material: 200gsm Superfine Fiber

Available Colors: Custom Packaging: Poly Bag

Price Includes: Full color towel Lead Time (business days): 11.0