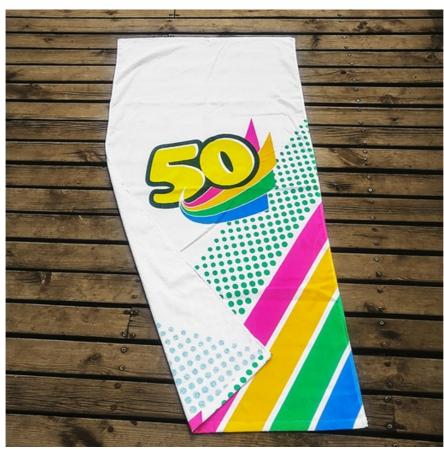

(818) 477-4732

Product Name Premium Full Color Superfine Fiber Beach Towel 27.5" x 55"

## Description

Full Color Reactive Printing Logo Beach Towels Made of Superfine Fiber 27.5" x 55"

**Product Reference Number: CT2445** 

**Setup Fee (G):** 50.0

Additional Colors / Location (R):

**Product Options:** 

Product Size: 27.5" x 55"

Imprint Size: Entire towel

Material: 200gsm Superfine Fiber

**Available Colors:** Custom **Packaging:** Poly Bag

Price Includes: Full color towel Lead Time (business days): 11.0

\*Please call to confirm the current delivery timeframe