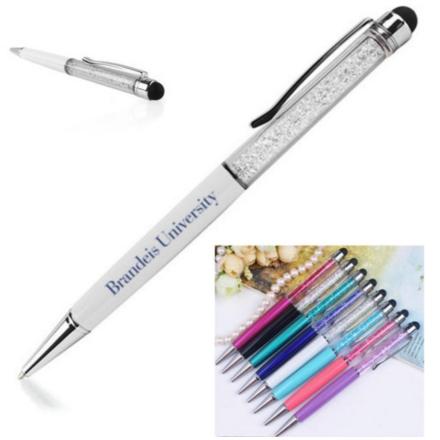

## Product Name Crystal Executive Stylus Pen

Description

2-In-1 Ball Point Pen With Stylus Tip

Product Reference Number: SP4687

Setup Fee: 50.0

Additional Colors / Location: 0.16

Product Options: Black, Blue Or Red Ink

Product Size: 5-1/2" L
Imprint Size: 1/4" X 1-1/4"

Material: Metal

Available Colors: Black, Blue, White, Green, Gray, Red, Yellow, Orange, Pink, Silver, Purple

Packaging: Cello Bag

Price Includes: 1 Color / Location Logo Lead Time (business days): 10.0