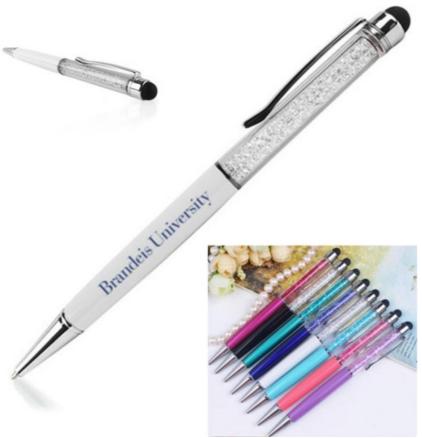

## Product Name Crystal Executive Stylus Pen

Description

2-In-1 Ball Point Pen With Stylus Tip

Product Reference Number: SP4687

**Setup Fee (G):** 50.0

Additional Colors / Location (R): 0.16 Product Options: Black, Blue Or Red Ink

Product Size: 5-1/2" L Imprint Size: 1/4" X 1-1/4"

Material: Metal

Available Colors: Black, Blue, White, Green, Gray, Red, Yellow, Orange, Pink, Silver, Purple

Packaging: Cello Bag

Price Includes: 1 Color / Location Logo Lead Time (business days): 10.0