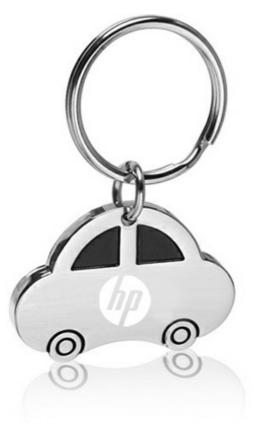

## Product Name Car Shaped Metal Keychain

Description

Imprinted Automobile Shaped Key Chain Novelty

Product Reference Number: KC8490

Setup Fee (G): 50.0

Additional Colors / Location (R): 0.25

**Product Options:** 

Product Size: 2-1/2" W X 1.6" H

Imprint Size: 1-1/2" X 1/4"

Material: Zinc Alloy

Available Colors: Silver

Packaging: Cello Bag

Price Includes: 1 Color Or Laser Engraved / 1 Location Logo

Lead Time (business days): 16.0