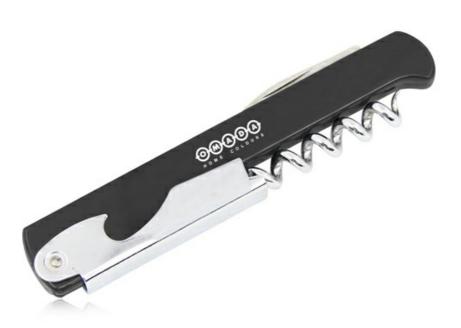

## Product Name Enchanted Corkscrew Bottle Opener

## Description

Wine Opener /W Cutter Blade, Sturdy Corkscrew And Lever

Product Reference Number: BO3118

Setup Fee (G): 50.0

Additional Colors / Location (R): 0.2

Product Options:

Product Size: 4.65" X 0.85"

Imprint Size: 2" X 1/2"

Material: ABS, Carbon Steel

Available Colors: Black

Packaging: Cello Bag

Price Includes: 1 Color Logo / 1 Location

Lead Time (business days): 10.0

\*Please call to confirm the current delivery timeframe