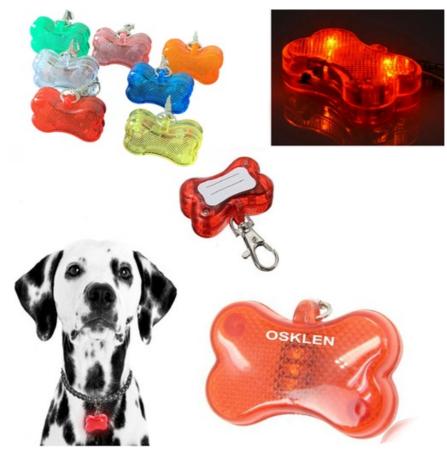

## Product Name Flashing LED Pet Dog Collar Pendant

**Product Reference Number:** 

Bone Shaped Bright Flashing LED Pet Collar Pendant /W Lobster Clasp Keyring

Setup Fee: PR6602

Additional Colors / Location: 50.0

**Product Options: 0.15** 

**Product Size:** 

Imprint Size: 1.25" H X 1.85" W

Material: 1-1/4" W X 1/2" H

Available Colors: Plastic

Packaging: Blue, Green, Red, Yellow, Orange, Clear, Custom

Price Includes: Individual Poly Bag