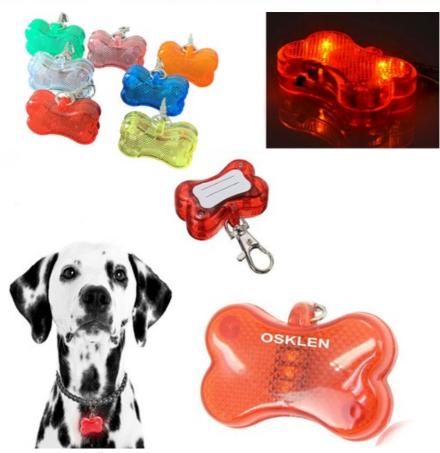

## **Product Name** Flashing LED Pet Dog Collar Pendant

Bone Shaped Bright Flashing LED Pet Collar Pendant /W Lobster Clasp Keyring

**Product Reference Number: PR6602** 

Setup Fee (G): 50.0

Additional Colors / Location (R): 0.15

**Product Options:** 

Product Size: 1.25" H X 1.85" W Imprint Size: 1-1/4" W X 1/2" H

Material: Plastic

Available Colors: Blue, Green, Red, Yellow, Orange, Clear, Custom

Packaging: Individual Poly Bag

Price Includes: 1 Color Logo / 1 Location