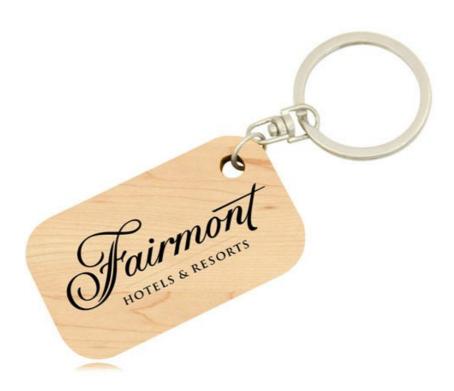

## Product Name Eco Friendly Wooden Keychain

**Product Reference Number:** 

Genuine Wood Rectangle Shaped Tag Keychain

Setup Fee: KC2227

Additional Colors / Location: 50.0

**Product Options: 0.12** 

**Product Size:** 

Imprint Size: 2.05" X 1.06"

Material: 1.6" X 0.9"

Available Colors: Wood

Packaging: Wood

Price Includes: Individual Poly Bag

 $\textbf{Lead Time (business days): } 1 \ \mathsf{Color Or \ Laser \ Engraved} \ / \ 1 \ \mathsf{Location \ Logo}$ 