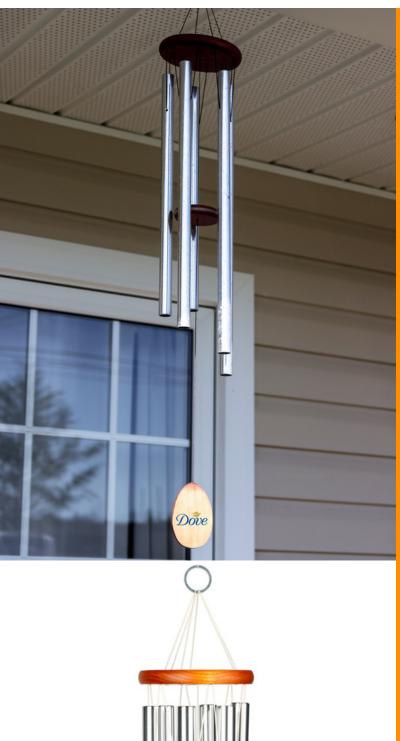

# **Wind Chimes**

Transform your porch or patio into a concert hall!

### **ENGRAVED OR PRINTED**

Transform your porch or patio into a concert hall, and wake up each morning to a nature-inspired symphony with these classic wind chimes. Made of wood and aluminum for a light weight and a pristine sound. The balanced design attaches almost anywhere it can hang freely from the attached hook. Add your organizational or company logo to the sail to craft a concert that's sure to resonate with your music loving customers and supporters.