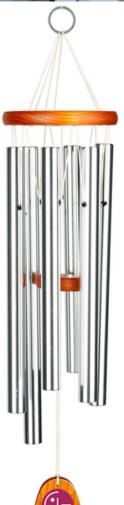

# **Wind Chimes**

Transform your porch or patio into a concert hall!

### **ENGRAVED OR PRINTED**

Transform your porch or patio into a concert hall, and wake up each morning to a nature-inspired symphony with these classic wind chimes. Made of wood and aluminum for a light weight and a pristine sound. The balanced design attaches almost anywhere it can hang freely from the attached hook. Add your organizational or company logo to the sail to craft a concert that's sure to resonate with your music loving customers and supporters.