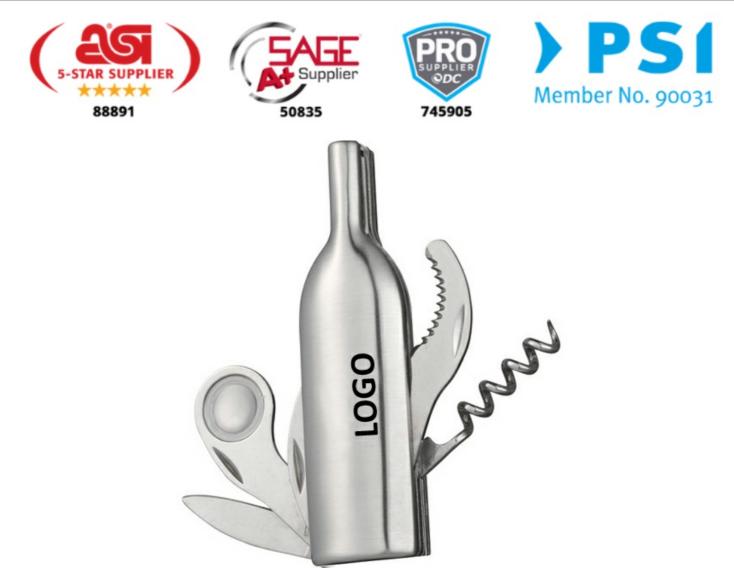

## Product Name 5 Function Wine Bottle Shaped Opener

**Product Reference Number:** Stainless Steel Wine Bottle Shaped Opener Multi Purpose

Setup Fee: BO1982

Additional Colors / Location: 50.0

**Product Options:** 

Product Size:

Imprint Size: 0.65" H X 4" W X 1 1/4" L

Material: 1 3/4" H X 1/2" W

Available Colors:

Packaging: Silver

**Price Includes:** 

Lead Time (business days): 1 Color Logo / 1 Location