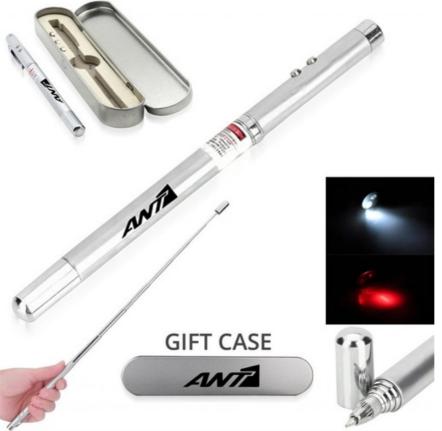

## Product Name Retractable Laser Pointer Metal Pen With LED Light In Steel Case

## Description

Retractable Laser Pointer Metal Pen With LED Flashlight In Steel Case

**Product Reference Number: LP2889** 

Setup Fee: 50.0

Additional Colors / Location: 0.35

Product Options:
Product Size: 5" Long
Imprint Size: 1-3/4" X 0.4"
Material: Metal, Chrome
Available Colors: Silver
Packaging: Gift Box Case