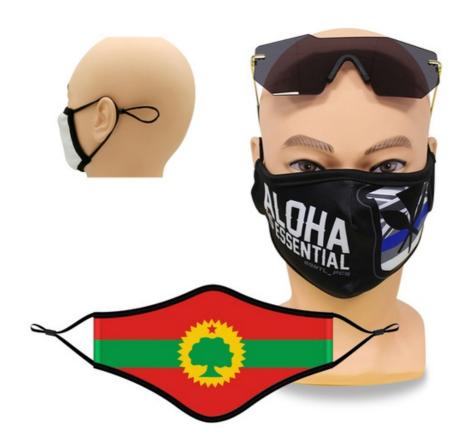

**\$18 477-4732** 

Product Name A-Grade Sublimated Cotton Face Mask w/ Adjustable Earloops - 2 Ply

Description

Full color 2 ply Cotton mask with adjustable ear loops

**Product Reference Number: CV2725** 

Setup Fee (G): 50.0

Additional Colors / Location (R):

**Product Options:** 

**Product Size:** 6.7" x 5.5" adult 5.9" x 4" youth

Imprint Size: Entire mask Material: Polyester, Cotton Available Colors: Custom

Packaging: Individual Poly Bag