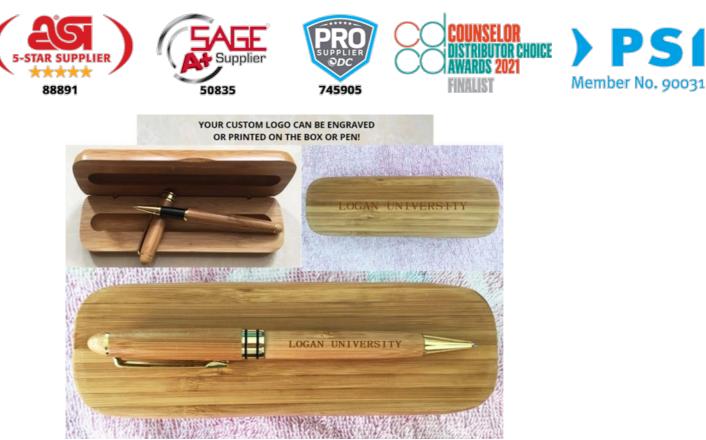

## Product Name Executive Wooden Pen Set W/ Matching Case

Description

Luxury Wooden Cap Off Pens With Gold Trim In A Matching Wood Gift Box

Product Reference Number: PS8588 Setup Fee: 50.0 Additional Colors / Location: 0.55 Product Options: Product Size: 6-1/4" X 2-1/4 Imprint Size: 3-3/4" X 1-1/4" Material: Wood Available Colors: Wood Packaging: Tuck Box Price Includes: 1 Location Logo Lead Time (business days): 12.0