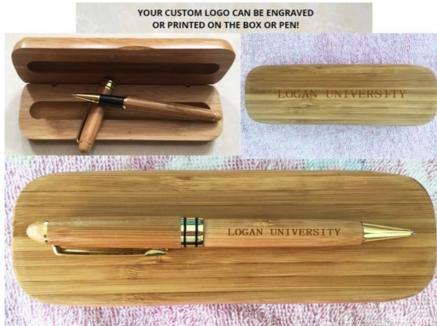

info@gosprinters.com

www.gosprinters.com

(818) 477-4732

Product Name Executive Wooden Pen Set W/ Matching Case

## Description

Luxury Wooden Cap Off Pens With Gold Trim In A Matching Wood Gift Box

Product Reference Number: PS8588

Setup Fee (G): 50.0

Additional Colors / Location (R): 0.55

**Product Options:** 

Product Size: 6-1/4" X 2-1/4

Imprint Size: 3-3/4" X 1-1/4"

Material: Wood

Available Colors: Wood

Packaging: Tuck Box

Price Includes: 1 Location Logo

Lead Time (business days): 12.0

\*Please call to confirm the current delivery timeframe