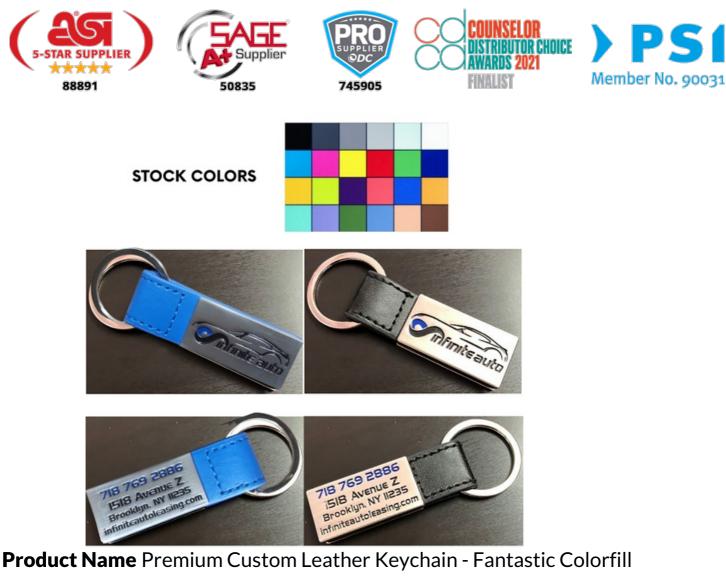

## Description

Unique decoration elegant promotional keyholder made of metal and leatherette

Product Reference Number: KC8900

Setup Fee: 50.0

Additional Colors / Location:

## **Product Options:**

Product Size: 3.8" X 0.8"

Imprint Size: 1.5" x 0.75"

Material: Metal, Faux Leather

Available Colors: Black, Blue, White, Green, Gray, Red, Yellow, Orange, Pink, Brown, Light Blue, Navy, Maroon, Charcoal, Purple, Burgundy, Khaki, Royal Blue, Taupe