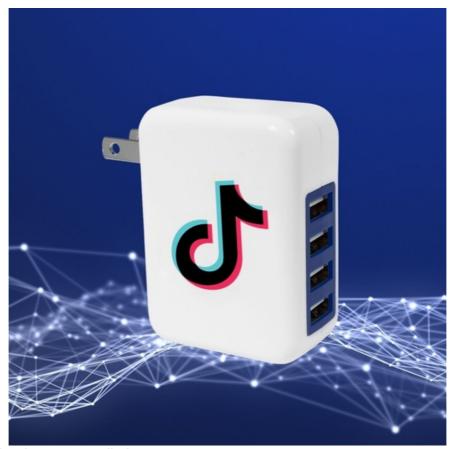

**818 477-4732** 

www.gosprinters.com

Product Name Gigi Full-Color 4-Port Wall Charger

Description

4-Port Wall Charger Charges 4 Devices At The Same Time

**Product Reference Number: PWB1238** 

**Setup Fee (G):** 50.0

Additional Colors / Location (R):

**Product Options:** 

**Product Size:** 1.20 x 1.95 x 2.67

Imprint Size: 1.65 X 2.36

Material: ABS

Available Colors: White

Packaging:

Price Includes: Full color / 1 location