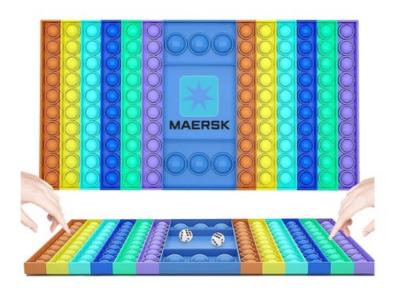

## Product Name Large Pop It Dice Board Game

Description

 ${\sf Jumbo\,size\,Push\,Pop\,chess\,dice\,board\,game\,126\,bubbles.\,Rainbow\,colors}$ 

**Product Reference Number: ST6150** 

**Setup Fee (G):** 50.0

Additional Colors / Location (R): 0.4

**Product Options:** 

Product Size: 12.75" x 7.5"
Imprint Size: 2.4" x 2.4"
Material: Silicone

Available Colors: Custom Packaging: Poly bag

Price Includes: 1 Color / location Lead Time (business days): 5.0