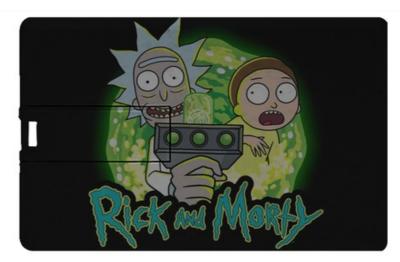

## Product Name Scene USB Flash Drive Card - 2GB

**Product Reference Number:** 

 $2.25 \ x \ 0.75 \ x \ 0.38$  amazing full-color USB card 2.0 flash drive - 2GB

Setup Fee: PWB7370

Additional Colors / Location: 50.0