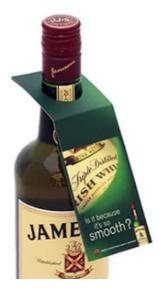

## **Product Name** Custom Wine Bottle Card

Description

Message on a bottle

Product Reference Number: WH1328

**Setup Fee (G):** 50.0

Additional Colors / Location (R):

**Product Options:** 

Product Size: Custom standard: 3.5" x 7"

Imprint Size: Entire item
Material: Coated Paper
Available Colors: Custom

Packaging: Poly bag

**Price Includes:** Full color imprint **Lead Time (business days):** 15.0

\*Please call to confirm the current delivery timeframe