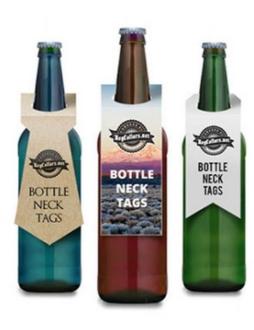

## **Product Name** Custom Wine Bottle Card

Description

Message on a bottle

Product Reference Number: WH1328

**Setup Fee (G):** 50.0

Additional Colors / Location (R):

**Product Options:** 

Product Size: Custom standard: 3.5" x 7"

Imprint Size: Entire item
Material: Coated Paper
Available Colors: Custom

Packaging: Poly bag

**Price Includes:** Full color imprint **Lead Time (business days):** 15.0

\*Please call to confirm the current delivery timeframe