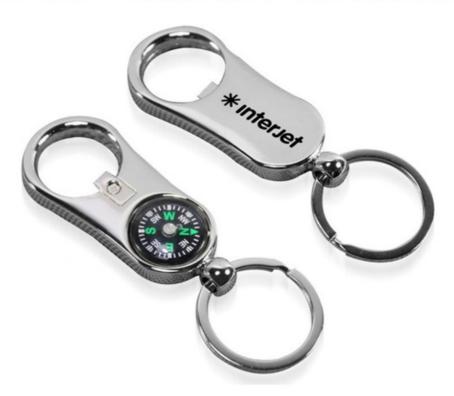

## Product Name Metal Bottle Opener Compass Keychain

Description

Executive Metal Keychain With Compass And Bottle Opener

**Product Reference Number: MB1249** 

Setup Fee (G): 50.0

Additional Colors / Location (R): 0.19

**Product Options:** 

Product Size: 1-3/4" X 1" Imprint Size: 1-1/4" X 3/4"

Material: Metal

Available Colors: Silver

Packaging: Individual Poly Bag

Price Includes: 1 Color Logo / Location

Lead Time (business days): 10.0