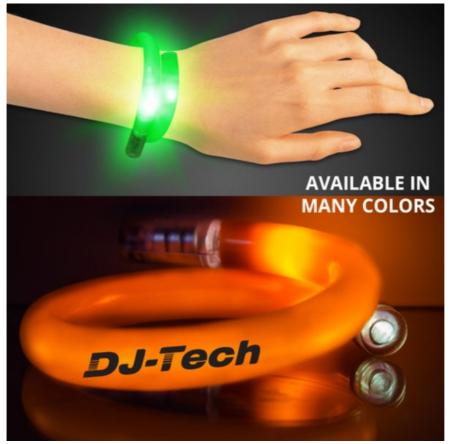

## **Product Name** Flashing LED Tube Bracelet

Description

Colorful LED Flash Tube Bracelets **Product Reference Number:** LB9312

Setup Fee: 50.0

Additional Colors / Location: 0.23

Product Options: Product Size: 3.5" L

Imprint Size: 2-1/2" W X 3/8" H

Material: Plastic

Available Colors: Blue, Green, Red, Yellow, Orange, Purple

Packaging: Poly Bag

Price Includes: 1 Color Logo / Location Lead Time (business days): 14.0