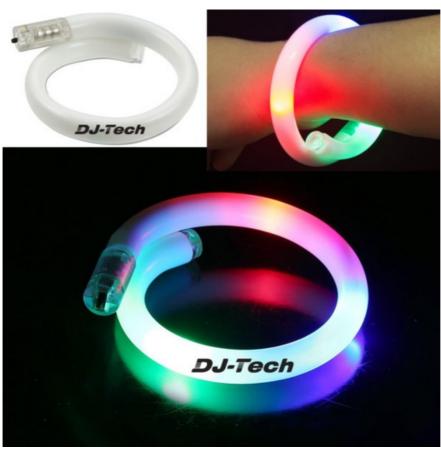

Product Name Flashing LED Tube Bracelet - Rainbow Light

## Description

White Tube Bracelets With Multicolor Flashing Rainbow LEDs

**Product Reference Number: LB9387** 

**Setup Fee (G):** 50.0

Additional Colors / Location (R): 0.23

Product Options:
Product Size: 3.5" L

Imprint Size: 2-1/2" W X 3/8" H

Material: Plastic

**Available Colors:** White **Packaging:** Poly Bag

Price Includes: 1 Color Logo / Location Lead Time (business days): 14.0

\*Please call to confirm the current delivery timeframe