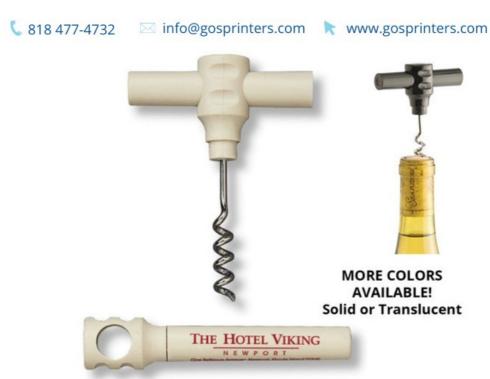

Product Name Wine Opener - Round Travel Corkscrew

Description

Travel Corkscrew Wine Bottle Opener With Case That Also Uses As Handle

**Product Reference Number: CS5158** 

**Setup Fee (G):** 50.0

Additional Colors / Location (R): 0.15

**Product Options:** 

Product Size: 4.5" Long
Imprint Size: 2.25" X 1/2"
Material: Plastic, Metal

Available Colors: Black, Blue, Green, Red, Yellow, Orange, Pink

Packaging: Individual Poly Bag

Price Includes: 1 Color Logo / Location