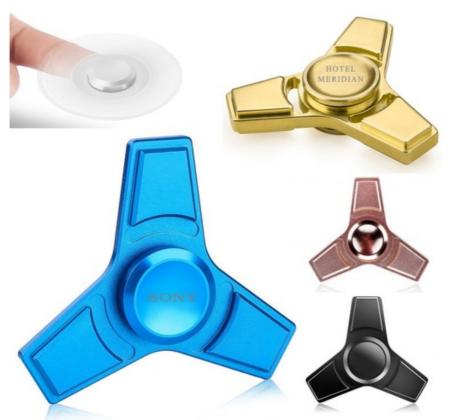

## Product Name Metal Top Spin Premium Fidget Spinner - Brass

## Description

Brass Three End Fidget Hand Spinner

Product Reference Number: SF1215

Setup Fee: 50.0

Additional Colors / Location: 0.39

**Product Options:** LIKE ALL BEARINGS AND SPINNING FIDGET TOYS, It Takes Time Spinning And Breaking-In To Achieve Longer Spinner Times. The More You Spin The Toy, The Longer It Will Last. Cleaning The Bearings Will Dramatically Increase Spin Times.

Product Size: 2.4" X2.4" X1/2"

Imprint Size: 1/2" Diameter

Material: Metal, Brass

Available Colors: Black, Blue, Pink, Gold, Bronze, Silver

Packaging: Retail Box

Price Includes: Laser Engraved Or Printed Logo / Location