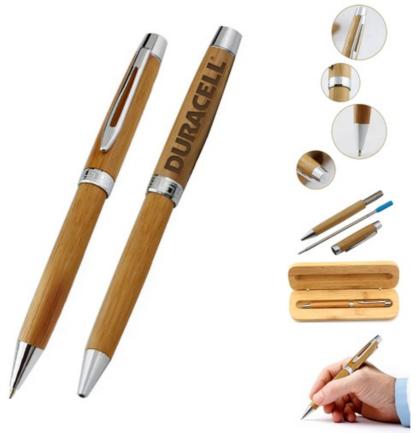

## Product Name Earthy Elegance - Premium Bamboo Executive Pen

## **Product Reference Number:**

The Premium Bamboo Executive Pen is made of high-quality bamboo, measuring 5.5" x 0.3", and is perfect for the eco-conscious executive.

Setup Fee: CP2838

Additional Colors / Location: 50.0

**Product Options: 0.4** 

Product Size: Engraved Bamboo gift box

Imprint Size: 5.5" x 0.3"

Material: 2" X 0.2"

Available Colors: Bamboo

Packaging: Wood

Price Includes: Individual Poly Bag

Lead Time (business days): 1 Location logo