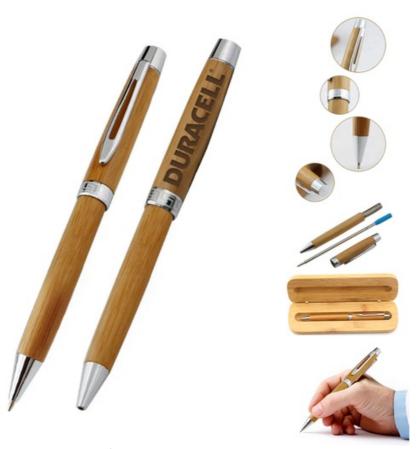

## Product Name Earthy Elegance - Premium Bamboo Executive Pen

The Premium Bamboo Executive Pen is made of high-quality bamboo, measuring 5.5" x 0.3", and is perfect for the eco-conscious executive.

**Product Reference Number: CP2838** 

Setup Fee (G): 50.0

Additional Colors / Location (R): 0.4

Product Options: Engraved Bamboo gift box

Product Size: 5.5" x 0.3" Imprint Size: 2" X 0.2" Material: Bamboo

Available Colors: Wood

Packaging: Individual Poly Bag Price Includes: 1 Location logo Lead Time (business days): 5.0