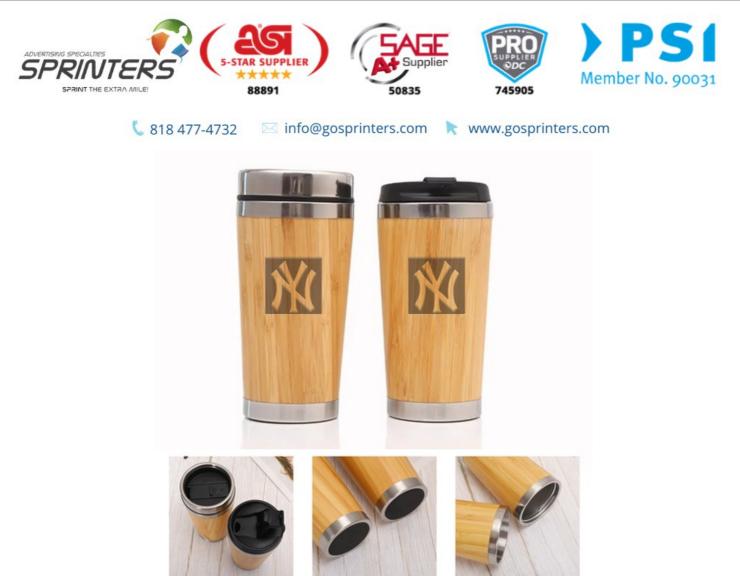

## Product Name EcoMug Wood Insulated Stainless Steel Tumbler - 15oz

## Description

The Wood Insulated Stainless Steel Tumbler is a stylish and functional tumbler made with high-quality stainless steel and a beautiful bamboo outer layer. With double-wall insulation and a 15oz capacity,

Product Reference Number: AP8772

Setup Fee (G): 0.0

Additional Colors / Location (R): 0.312375

Product Options:

Product Size: 6.8" x 3.2"

Imprint Size: 2" X 3.5"

Material: Bamboo

Available Colors: Wood