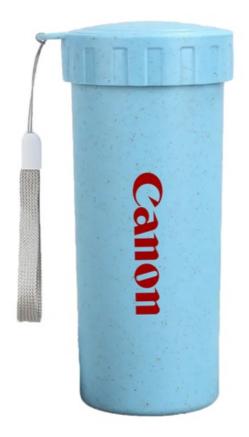

## Product Name Eco-Friendly Wheat Straw Tumbler 12 Oz

## **Product Reference Number:**

Take your favorite beverages on the go and reduce your environmental impact with the Eco-Friendly Wheat Straw Travel Mug. This convenient and biodegradable mug features a strap seal and is perfect for travel, work, or school.

Setup Fee: WB4881

Additional Colors / Location: 50.0

**Product Options: 0.65** 

**Product Size:** 

**Imprint Size:** 6.6" x 2.7"

Material: 1.5" X 5"

Available Colors: Wheat Straw

Packaging: Blue, White, Green, Pink
Price Includes: Individual Poly Bag