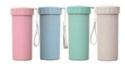

Setup Fee: WB4881

Additional Colors / Location: 50.0

**Product Options: 0.65** 

**Product Size:** 

**Imprint Size:** 6.6" x 2.7"

Material: 1.5" X 5"

Available Colors: Wheat Straw

Packaging: Blue, White, Green, Pink
Price Includes: Individual Poly Bag