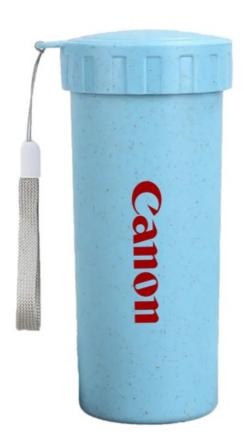

## Product Name Eco-Friendly Wheat Straw Tumbler 12 Oz

## Description

Take your favorite beverages on the go and reduce your environmental impact with the Eco-Friendly Wheat Straw Travel Mug. This convenient and biodegradable mug features a strap seal and is perfect for travel, work, or school.

Product Reference Number: WB4881

**Setup Fee (G):** 50.0

Additional Colors / Location (R): 0.65

**Product Options:** 

Product Size: 6.6" x 2.7"
Imprint Size: 1.5" X 5"
Material: Wheat Straw

Available Colors: Blue, White, Green, Pink