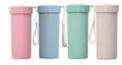

Product Reference Number: WB4881

**Setup Fee (G):** 50.0

Additional Colors / Location (R): 0.65

**Product Options:** 

Product Size: 6.6" x 2.7"
Imprint Size: 1.5" X 5"
Material: Wheat Straw

Available Colors: Blue, White, Green, Pink