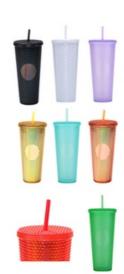

Product Options: 0.75

Product Size: Full Color

Imprint Size: 9" x 4.1" x 2.5"

Material: 1.2" X 1.2"

Available Colors: Plastic

Packaging: Black, White, Green, Red, Yellow, Brown, Purple, Teal

Price Includes: Tuck Box