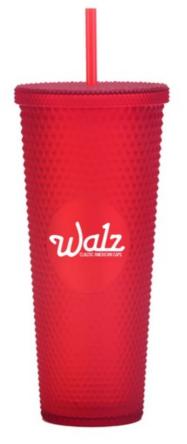

## **Product Name** Elevate Full Color Tumbler 24OZ

## **Product Reference Number:**

With a durable plastic construction, this tumbler is suitable for hot and cold drinks, making it perfect for any occasion. 24oz

Setup Fee: WB4422

Additional Colors / Location: 50.0