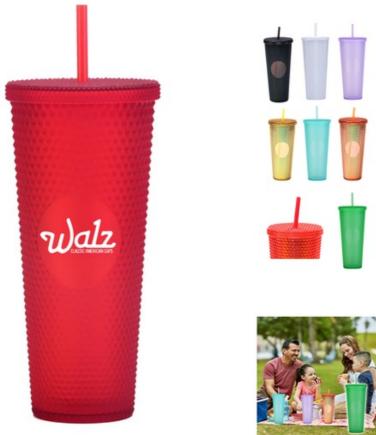

## Product Name Elevate Full Color Tumbler 24OZ

## Description

With a durable plastic construction, this tumbler is suitable for hot and cold drinks, making it perfect for any occasion. 24oz

**Product Reference Number: WB4422** 

**Setup Fee (G):** 50.0

Additional Colors / Location (R): 0.75

Product Options: Full Color Product Size: 9" x 4.1" x 2.5"

Imprint Size: 1.2" X 1.2"

Material: Plastic

Available Colors: Black, White, Green, Red, Yellow, Brown, Purple, Teal