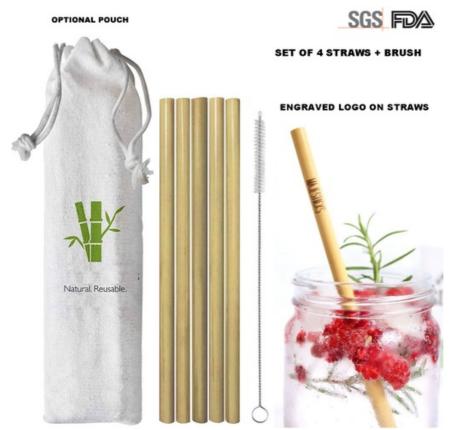

(818) 477-4732

Product Name Set Of 4 Organic Bamboo Drinking Straws And 1 Cleaning Brush In Gorgeous Jute Gift Pouch

## Description

Environmentally Friendly Set Of Four Bamboo Drinking Straws And One Cleaning Brush In Jute Gift Pouch. Customized. More Options Available

Product Reference Number: BS4000

SPRINT THE EXTRA MILE

**Setup Fee (G):** 50.0

Additional Colors / Location (R): 0.3

**Product Options:** 

Product Size: 8" L X 1/4" Dia

Imprint Size: 3-1/2" L X 1/8" W pouches: 3.25" X 1.35"

Material: Bamboo

**Available Colors:** Bamboo **Packaging:** Jute Gift Pouch

Price Includes: Laser Engraved Logo On Each Straw. Blank Jute Pouch

Lead Time (business days): 11.0

\*Please call to confirm the current delivery timeframe

| Quantity        | 100      | 200      | 300      | 500      | 1000     | 2000     | 3000     |
|-----------------|----------|----------|----------|----------|----------|----------|----------|
| (R) Pricelist   | \$ 5.243 | \$ 4.822 | \$ 4.51  | \$ 4.373 | \$ 4.231 | \$ 4.089 | \$ 3.947 |
| (NET) Pricelist | \$ 3.146 | \$ 2.893 | \$ 2.706 | \$ 2.624 | \$ 2.539 | \$ 2.453 | \$ 2.368 |