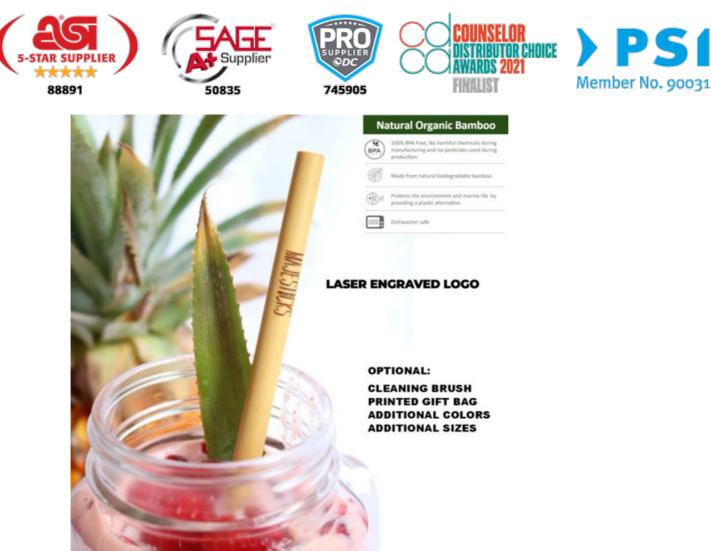

## Product Name Organic Bamboo Drinking Straw - Reusable And Decorated

Description

Environmentally Friendly Bamboo Drinking Straws. Customized And Can Be Laser Engraved, Come In Gift Package, Include Cleaning Brush And More Options

Product Reference Number: BS2019

Setup Fee: 50.0

Additional Colors / Location: 0.3

Product Options: Add A Cleaning Brush For \$0.33 (R) Per Unit Optional Jute Beige Gift Pouch: \$0.60 (R) Imprint On Jute Pouch: Add \$0.30 (R)

Product Size: 8" L X 1/4" Dia; More Available

Imprint Size: 3-1/2" L X 1/8" W pouches: 3.25" X 1.35"

Material: Bamboo

Available Colors: Bamboo

Packaging: Bulk, Jute Pouches

Price Includes: 1 Location Logo / Laser Engraved