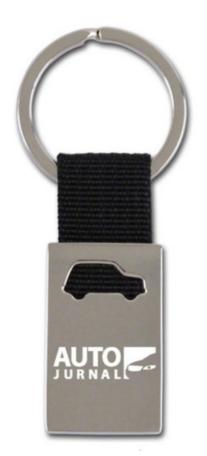

## Product Name Car Shape Keychain - Alloy With Fabric Strap

**Product Reference Number:** Car Shaped Metal Key Chain

Setup Fee: HK2826

Additional Colors / Location: 50.0

**Product Options: 0.3** 

**Product Size:** 

Imprint Size: 3-1/8" W X 1" H

Material: 0.8" X 3/4"

Available Colors: Metal, Zinc Alloy

Packaging: Black, Blue, Red

Price Includes: Individual Poly Bag

Lead Time (business days): Laser Engraved / 1 Location