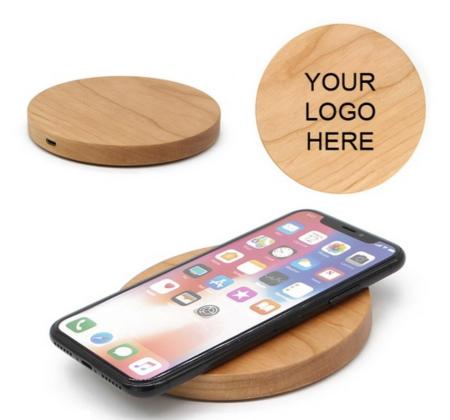

## Product Name Genuine Wood Qi Wireless Charger Pad

Description

Qi Wireless Charger - Wood

Product Reference Number: WC9900

Setup Fee: 50.0

Additional Colors / Location: 0.5

**Product Options:** 

**Product Size:** 3.55" X 3.55" 0.35"

Imprint Size: 2.3" X 2.3"

Material: Wood

Available Colors: Wood Packaging: Gift Box

Price Includes: Laser Logo / 1 Location Lead Time (business days): 12.0