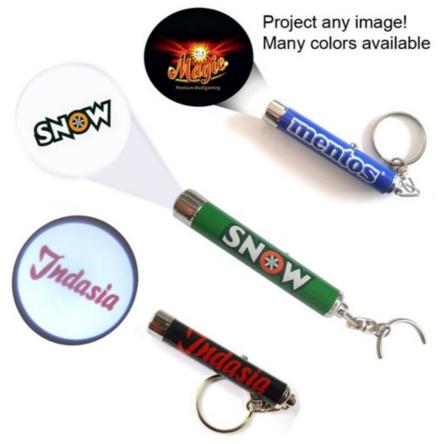

## Product Name Promotional LED Logo Projector Flashlight Keychain - Aluminum

## Description

Custom Logo Light Up Promotion Projector LED Projection Key Chain Made Of Aluminum And ABS

Product Reference Number: FP4120

Setup Fee: 94.0

Additional Colors / Location: 0.32

Product Options: Full color print on torch: \$0.30 (R). Setup fee \$93.75 (G)

Product Size: 2.7" L X 0.43"

Imprint Size: 1/4" H X 1-1/2" W On Torch

Material: ABS, Aluminum

Available Colors: Black, Blue, White, Green, Red, Yellow, Orange, Purple

Packaging: Cello Bag

 $\textbf{Price Includes:} \ \textbf{Full Color LED Light;} \ \textbf{1} \ \textbf{Color Logo On Torch}$ 