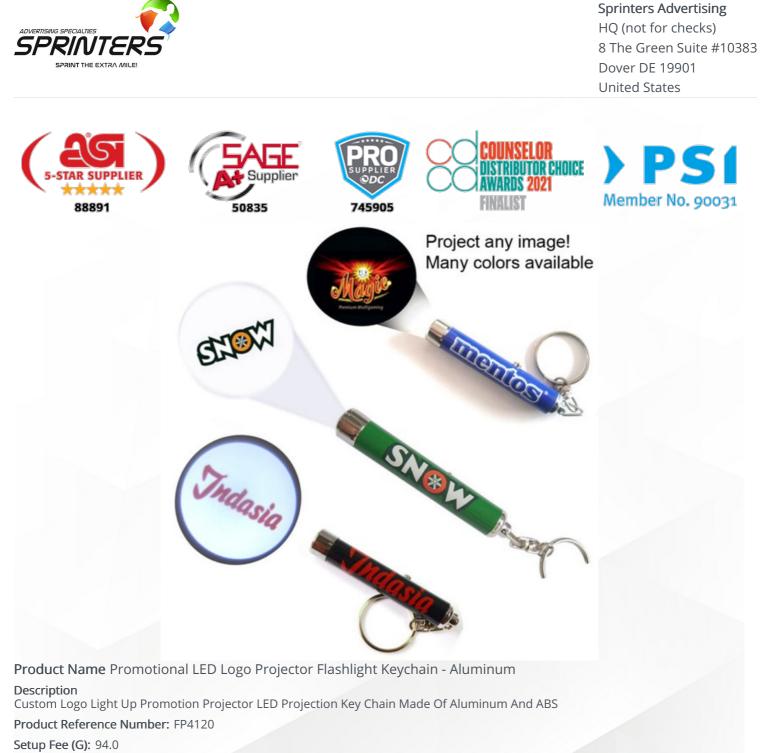

Additional Colors / Location (R): 0.32

Product Options: Full color print on torch: \$0.30 (R). Setup fee \$93.75 (G)

Product Size: 2.7" L X 0.43"

Imprint Size: 1/4" H X 1-1/2" W On Torch

Material: ABS, Aluminum

Available Colors: Black, Blue, White, Green, Red, Yellow, Orange, Purple

Packaging: Cello Bag

Price Includes: Full Color LED Light; 1 Color Logo On Torch

Lead Time (business days): 15.0

\*Please call to confirm the current delivery timeframe