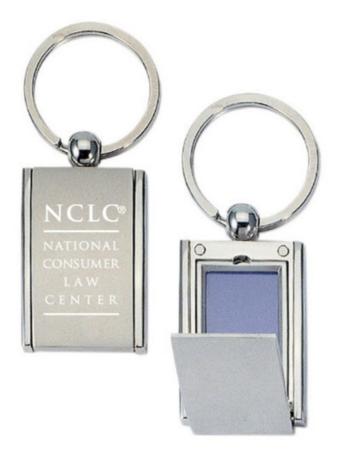

## Product Name Engraved Photo Frame Keychain

Description

Nickel Magnetic Rectangle Shaped Photo Frame Key Chain

**Product Reference Number: KC5079** 

**Setup Fee (G):** 50.0

Additional Colors / Location (R): 0.3

**Product Options:** 

**Product Size:** 1-3/8" X 1-1/4" X 1/4"

Imprint Size: 1.15" X 1/2"

Material: Metal

Available Colors: Silver Packaging: Cello Bag

Price Includes: Laser Engraved / 1 Location Logo

Lead Time (business days): 20.0