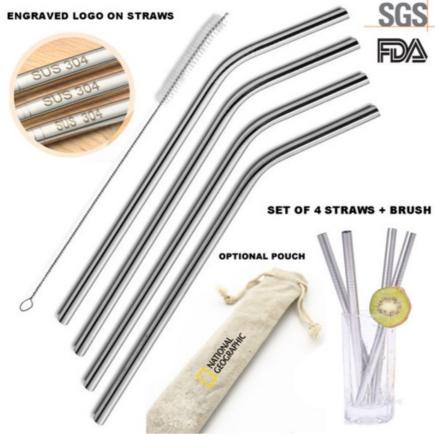

## **Product Name** Set Of 4 Stainless Steel Drinking Straws And 1 Cleaning Brush In Gorgeous Jute Gift Pouch

## Description

Environmentally Friendly Set Of Four Stainless Steel Drinking Straws And One Cleaning Brush In Jute Gift Pouch. Customized. More Options Available

**Product Reference Number: SS3000** 

Setup Fee: 50.0

Additional Colors / Location: 0.3

**Product Options:** Screen Print For Pouch

**Product Size:** 8-1/2" L X 1/4" Dia

Imprint Size: Straws: 3-1/2" L X 1/8" W pouches: 3.25" X 1.35"

Material: Stainless Steel
Available Colors: Beige
Packaging: Jute Gift Pouches

Price Includes: 1 Location Logo / Laser Engraved On Each Straw. Blank Pouch

Lead Time (business days): 12.0