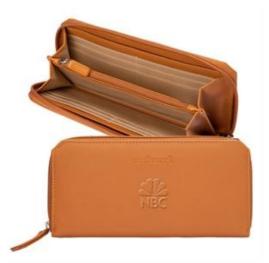

## Description

This high-end item can be imprinted with your own logo! Cachael's BAGATELLE wallet is made in an elegant and supple camel-coloured texture. It is embossed with the signature of the Cacharel brand. This wallet is as refined as it is functional: there are various compartments for notes, coins and cards. It is the perfect must have for a chic and organised day out.