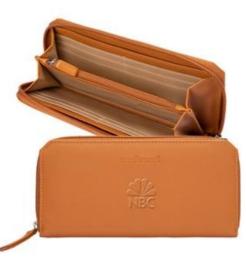

## Description

This high-end item can be imprinted with your own logo! Cachael's BAGATELLE wallet is made in an elegant and supple camel-coloured texture. It is embossed with the signature of the Cacharel brand. This wallet is as refined as it is functional: there are various compartments for notes, coins and cards. It is the perfect must have for a chic and organised day out.