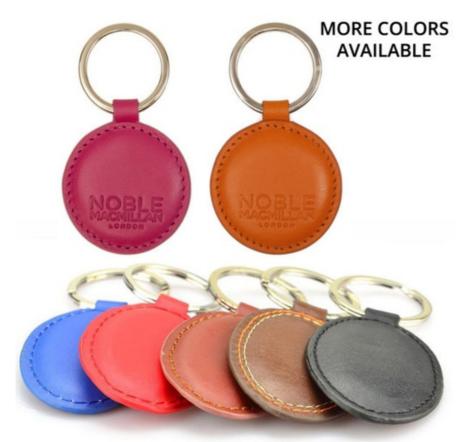

## Product Name 2" Stitched Leatherette Circle Key Tag

Description

Elegant Promotional Keyholder With Leatherette Key Fob

**Product Reference Number: KH8915** 

Setup Fee: 50.0

Additional Colors / Location: 0.36

Product Options:
Product Size: 2" Dia
Imprint Size: 1.5" Dia
Material: Faux Leather

Available Colors: Black, Blue, White, Green, Gray, Red, Yellow, Orange, Pink, Brown, Purple

Packaging: Poly Bag

Price Includes: 1 Location Logo Lead Time (business days): 14.0