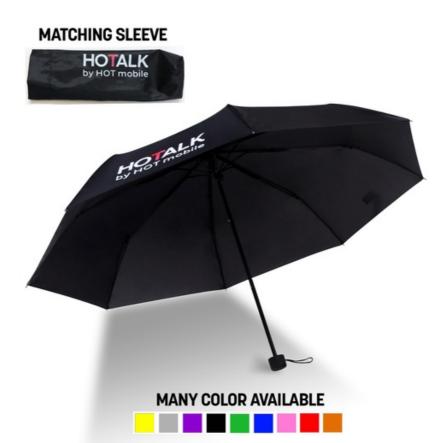

## Product Name 39" Lincoln Umbrella W/ Sleeve

Material: 4" X 3"

Available Colors: Polyester, Parachute Cloth

Packaging: Black, Blue, White, Green, Red, Yellow, Pink

Price Includes: Matching Sleeve Bag

Lead Time (business days): 1 Color Logo On One Panel Of Umbrella And Sleeve