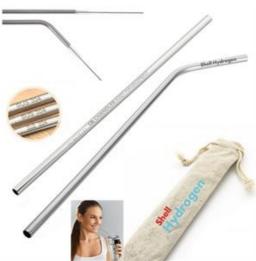

## Product Name Set Of 2 Stainless Steel Drinking Straws And 1 Cleaning Brush In Gorgeous Jute Gift Pouch

Environmentally Friendly Set Of Two Stainless Steel. Curved Straw And Straight Straw, And One Cleaning Brush In Jute Gift Pouch.

Customized. More Options Available

**Product Reference Number: SS2000** 

Setup Fee (G): 50.0

Additional Colors / Location (R): 0.3 **Product Options:** Screen Print For Pouch

Product Size: 8-1/2" L X 1/4" Dia

Imprint Size: Straws: 3-1/2" L X 1/8" W pouches: 3.25" X 1.35"

Material: Stainless Steel Available Colors: Beige Packaging: Jute Gift Pouches

Price Includes: 1 Location Logo / Laser Engraved On Each Straw. Blank Pouch